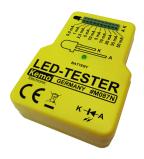

## M087N - LED Tester

Kemo Electronic GmbH Mato Vukovic Leher Landstr. 20 27607 Geestland Germany

http://www.kemo-electronic.de email: info@kemo-electronic.de

With the aid of this test module it is made possible to carry out tests of wired light emitting diodes in order to check function, brightness, colour and polarity. In order to facilitate selection of LED's of equal brightness, there have been placed two test sockets with the same currents (5 mA/10 mA) side by side. Necessary: battery 9 V (alkali).

## **Technical Data:**

Operating voltage: 9 V battery (alkali) LED-connection: socket strip LED-testing currents: optional approx. 0.5, 1, 2.5, 5, 10, 20, 35, 50 mA Dimensions: approx. 60 x 82 x 24 mm