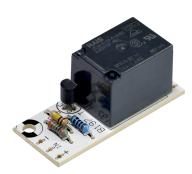

## B197 - Relay card 12 V/DC

This relay card could be released with weak signals from approx. 5 mA upwards and will then switch a relay with a heavy current contact of 3 A. Ideal as switching amplifier for other kits, which have solely a light emitting diode as output and should switch other devices and machines through the relay contact. Fitting case: G027N - Plastic Case approx. 72 x 50 x 35 mm

## **Technical Data:**

Operating voltage: 12 V/DC
Current consumption: < 80 mA
Contact capacity: 3 A / 30 V
Contact 1 x ON
Sensitivity: < 5 mA

Board dimensions: approx. 44 x 18 mm