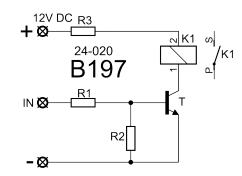

## B197 - Relay card 12 V/DC

This relay card could be released with weak signals from approx. 5 mA upwards and will then switch a relay with a heavy current contact of 3 A. Ideal as switching amplifier for other kits, which have solely a light emitting diode as output and should switch other devices and machines through the relay contact. Fitting case: G027N - Plastic Case approx. 72 x 50 x 35 mm

## **Technical Data:**

Operating voltage: 12 V/DC
Current consumption: < 80 mA
Contact capacity: 3 A / 30 V
Contact 1 x ON
Sensitivity: < 5 mA

Board dimensions: approx. 44 x 18 mm