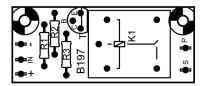

## B197 - Relay card 12 V/DC

This relay card could be released with weak signals from approx. 5 mA upwards and will then switch a relay with a heavy current contact of 3 A. Ideal as switching amplifier for other kits, which have solely a light emitting diode as output and should switch other devices and machines through the relay contact. Fitting case: G027N - Plastic Case approx. 72 x 50 x 35 mm

## **Technical Data:**

Operating voltage: 12 V/DC
Current consumption: < 80 mA
Contact capacity: 3 A / 30 V
Contact 1 x ON
Sensitivity: < 5 mA

Board dimensions: approx. 44 x 18 mm