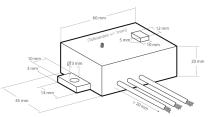

Max. dissipation: approx. 3 W without heat sink, approx. 10 W with heat sink (not enclosed)

Dimensions: approx. 60 x 45 x 20 mm (without fastening straps)

M015N