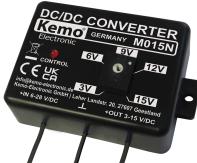

## M015N - DC/DC Converter, adjustable

Max. 1.5 A, Input: 6 - 28 V/DC, Output: 3 - 15 V/DC The input voltage must be at least 3 V higher than the adjusted output voltage. The adjusted output voltage is stabilized and short circuit-proof. For operation of appliances with lower voltages at a 12 V or 24 V car battery or power supplies.

**Technical Data:** Input voltage: 6 - 28 V/DC Output voltage adjustable: 3 - 15 V/DC (electronically stabilized) Note: The input voltage must be at least 3 V higher than the adjusted output voltage

Max. output current: 1,5 A