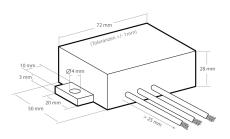

**Technical Data:**For electric circuits: 110 - 440 V/AC
3-phase version: 0,5 - 1000 MHz
For power line products: 10 - 650 Mbit
Measures: ca. 72 x 50 x 28 mm (without fastening straps)

Installation only by an authorized qualified electrician!