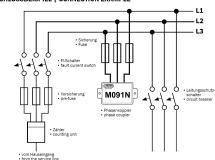

## ANSCHLUSSBEISPIEL | CONNECTION EXAMPLE

### M091N

# M091N - Phase Coupler for Power Line Products

Connects capacitively all 3 in-house mains phases with each other so that transfer rates of up to 650 Mbit via the mains supply can be reached for the internet and computer networking (depending on the nature of the mains supply). If the signal is fed into 1 phase only, the phase coupler connects all 3 phases with each other so that these become permeable to the power line signal and the internet or computer signal will also be available at all other sockets of the in-house network. Also suitable for wireless intercoms! A considerable increase of the range and transmission quality may be achieved!