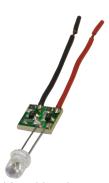

## M142 - LED Constant current 4 - 30 V/DC

This LED with soldered constant current electronics may be connected at any voltage between 4 - 30 V/DC. The LED always shines with almost constant brightness and has a current consumption of ca. 15 mA. An additional protective resistor is not required. The supplied LED can be exchanged for any other LED. It is also possible to connect several LED's in series.