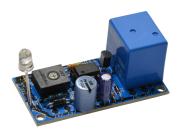

## B045 - Light barrier 12 V/DC

The kit switches on/off a relay at light and darkness (shadow). Usage: Whenever the light beam of a lamp on doors, windows, etc. is interrupted by a person, the relay connects. Also suitable as twilight switch. Fitting case: G027N - Plastic Case approx. 72 x 50 x 35 mm

**Dane techniczne:** Operating voltage: 12 V/DC Current consumption: < 100 mA Relay contact: 1 x ON, max. 3 A max., 25 V Sensitivity: adjustable Designed for visible light Size of board: approx. 56 x 27 mm